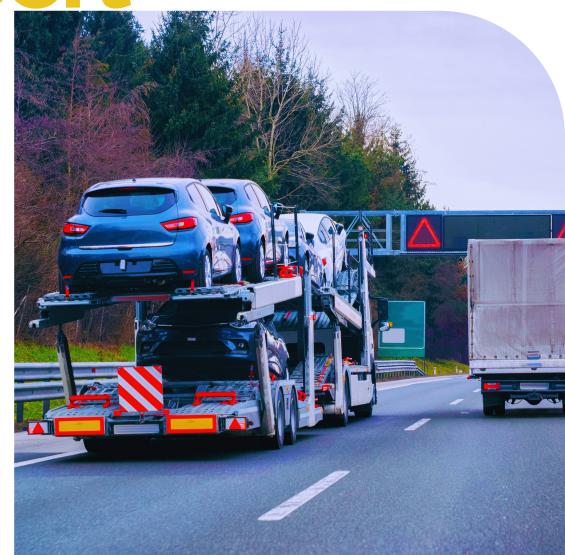

### Car Platform

Transport

At Crystal Logistics Services, we offer high-quality car shipping solutions, ensuring that your vehicle is transported safely and efficiently from point A to point B.