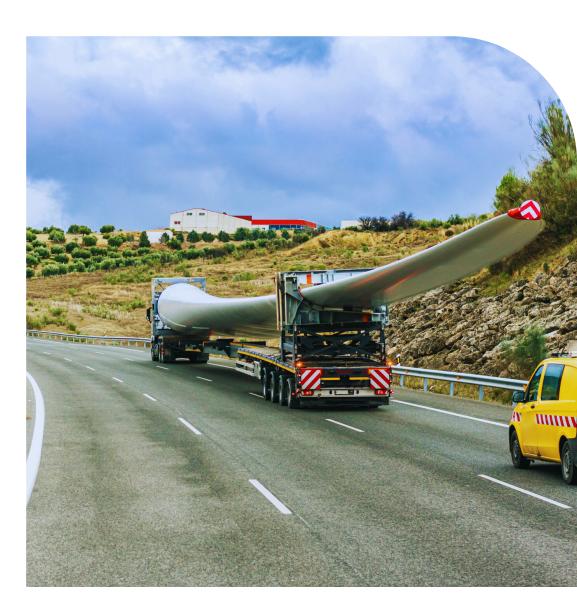

### Transport

Oversized transport detailed requires organization. Thus, taking into account the size and weight of load, the the company's staff will choose the route on which the transport can be carried out in the shortest possible time and under the best conditions.